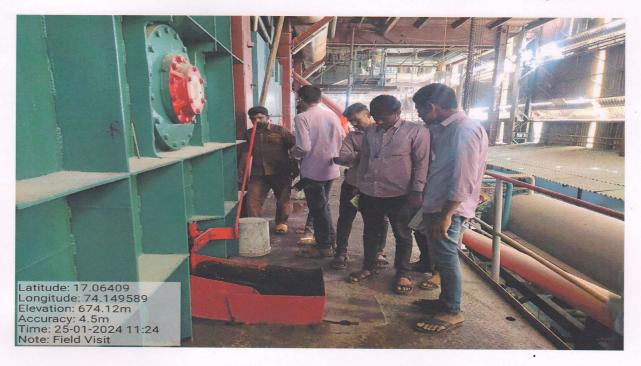

### Field Visit B.Sc. II at Rajarambapu Patil SSK Unit 2 Wategaon

22

Navin Bahe Naka Bahe Road Islampur Tal. Walwa Dist. Sangli

Ph.No.(02342)222961

WebSite:-www.sugartechnology.in

Mob.8805747500

Email ID. :-rcstcollege2010@gmail.com