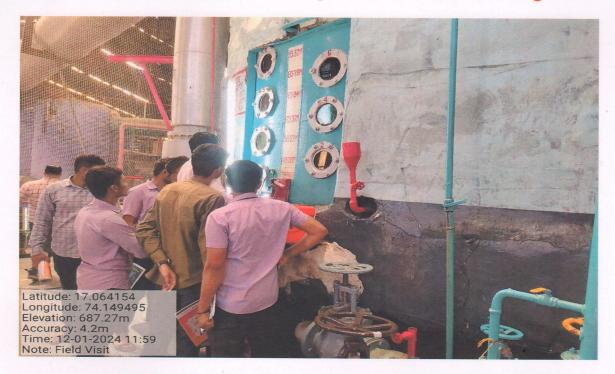

#### Notice

All the students of B.Sc. II (Sugar Technology) are here by informed that your "field visit" is organized on 12 <sup>th</sup> January 2024 at Rajrambapu Patil SSK Ltd. Wategaon Tal. Walwa Dist. Sangli. All students should be present at college campus at 10.00 am on 12 <sup>th</sup> January 2024. It is compulsory to all.

| Name of the sugar factory  Title  Class  Date             | Rajrambapu Patil SSK Ltd. Wategaon Tal. Walwa Dist. Sangli  To Study Boling House.  B.Sc. II (Sugar Technology)  12 <sup>th</sup> January 2024                                                                                                                                                                                                                                                                                                                                                                                 |  |
|-----------------------------------------------------------|--------------------------------------------------------------------------------------------------------------------------------------------------------------------------------------------------------------------------------------------------------------------------------------------------------------------------------------------------------------------------------------------------------------------------------------------------------------------------------------------------------------------------------|--|
| Objectives of the Field Visit                             | <ol> <li>To make the students aware of Juice Heater, Juice Clarifier, Evaporator &amp; Pan Section of sugar factory.</li> <li>To provide practical experience to the students as apart of the course.</li> <li>To acquire knowledge of Juice heating, Juice Clarification, Juice Evaporation, Juice Boiling.</li> <li>To provide direct source of knowledge and acquaint the students with first hand information.</li> <li>To provide an opportunity to students to experience the exact working of sugar factory.</li> </ol> |  |
| No. of Students Participation No. of Teacher Participated | 01                                                                                                                                                                                                                                                                                                                                                                                                                                                                                                                             |  |
| Teacher Convener  Objective Achieved                      | Mr. R. M. Pawar  1. Students became aware of Boiling House. 2. Students acquire first hand information and                                                                                                                                                                                                                                                                                                                                                                                                                     |  |
|                                                           | practical experience of the Juice heating, Juice Clarification, Juice Evaporation, Juice Boiling.                                                                                                                                                                                                                                                                                                                                                                                                                              |  |