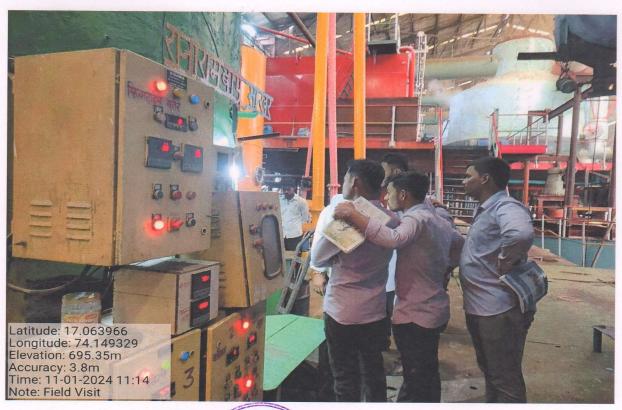

### Notice

All the students of M.Sc. I (Sugar Technology) are here by informed that your "field visit" is organized on 11<sup>th</sup> January 2024 at Rajrambapu Patil SSK Ltd. Wategaon Tal.Walwa Dist. Sangli. All students should be present at college campus at 10.00 am on 11<sup>th</sup> January 2024. It is compulsory to all.

| The second second                | Tal Walna                                                                                                                                                                                                                                                                                                                                                                                                                                                                                                                      |  |
|----------------------------------|--------------------------------------------------------------------------------------------------------------------------------------------------------------------------------------------------------------------------------------------------------------------------------------------------------------------------------------------------------------------------------------------------------------------------------------------------------------------------------------------------------------------------------|--|
| Name of the sugar factory        | Rajrambapu Patil SSK Ltd. Wategaon Tal. Walwa<br>Dist. Sangli                                                                                                                                                                                                                                                                                                                                                                                                                                                                  |  |
| Title                            | To Study Boling House.                                                                                                                                                                                                                                                                                                                                                                                                                                                                                                         |  |
| Class                            | M.Sc. I (Sugar Technology)                                                                                                                                                                                                                                                                                                                                                                                                                                                                                                     |  |
| Date                             | 11 <sup>th</sup> January 2024                                                                                                                                                                                                                                                                                                                                                                                                                                                                                                  |  |
| Objectives of the Field<br>Visit | <ol> <li>To make the students aware of Juice Heater, Juice Clarifier, Evaporator &amp; Pan Section of sugar factory.</li> <li>To provide practical experience to the students as apart of the course.</li> <li>To acquire knowledge of Juice heating, Juice Clarification, Juice Evaporation, Juice Boiling.</li> <li>To provide direct source of knowledge and acquaint the students with first hand information.</li> <li>To provide an opportunity to students to experience the exact working of sugar factory.</li> </ol> |  |
| No. of Students Participation    | 03                                                                                                                                                                                                                                                                                                                                                                                                                                                                                                                             |  |
| No. of Teacher<br>Participated   | 01                                                                                                                                                                                                                                                                                                                                                                                                                                                                                                                             |  |
| Teacher Convener                 | Mr. R. M. Pawar                                                                                                                                                                                                                                                                                                                                                                                                                                                                                                                |  |
| Objective Achieved               | <ol> <li>Students became aware of Boiling House.</li> <li>Students acquire first hand information and practical experience of the Juice heating, Juice Clarification, Juice Evaporation, Juice Boiling.</li> </ol>                                                                                                                                                                                                                                                                                                             |  |

## RAJARAMBAPU COLLEGE OF SUGAR TECHNOLOGY, ISLAMPUR CLASS: M.Sc. I (Sugar Technology) 2023 - 2024

| Roll No | Student Name               | Student<br>Sign |
|---------|----------------------------|-----------------|
| 1       | Mane Prashant Tanaji       | mus             |
| 2       | Patil Harshvardhan Vikram  |                 |
| 3       | Pujari Gangadhar Channappa | ams             |