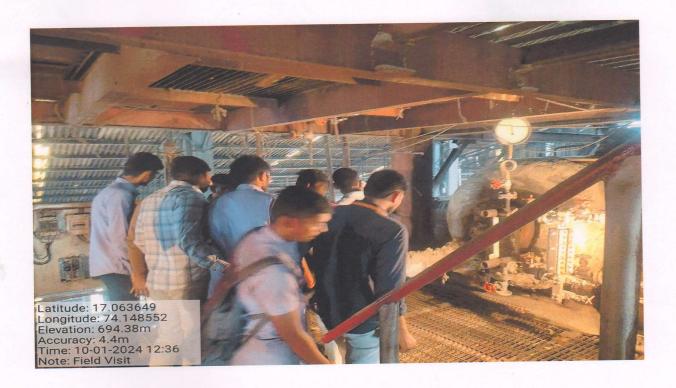

#### Notice

All the students of B.Sc. II (Sugar Technology) are here by informed that your "field visit" is organized on 10<sup>th</sup> January 2024 at Rajrambapu Patil SSK Ltd. Wategaon Tal.Walwa Dist. Sangli. All students should be present at college campus at 10.00 am on 10<sup>th</sup> January 2024. It is compulsory to all.

| Name of the sugar                | Rajrambapu Patil SSK Ltd. Wategaon Tal. Walwa                                                                                                                                                                                                                                                                                                                                                                            |  |  |
|----------------------------------|--------------------------------------------------------------------------------------------------------------------------------------------------------------------------------------------------------------------------------------------------------------------------------------------------------------------------------------------------------------------------------------------------------------------------|--|--|
| factory                          | Dist. Sangli                                                                                                                                                                                                                                                                                                                                                                                                             |  |  |
| Title                            | To Study Boiler working.                                                                                                                                                                                                                                                                                                                                                                                                 |  |  |
| Class                            | B.Sc. II (Sugar Technology)                                                                                                                                                                                                                                                                                                                                                                                              |  |  |
| Date                             | 10 <sup>th</sup> January 2024                                                                                                                                                                                                                                                                                                                                                                                            |  |  |
| Objectives of the Field Visit    | <ol> <li>To make the students aware of Boiler Section Work of sugar factory.</li> <li>To provide practical experience to the students as apart of the course.</li> <li>To acquire knowledge of Boiler.</li> <li>To provide direct source of knowledge and acquaint the students with first hand information.</li> <li>To provide an opportunity to students to experience the exact working of sugar factory.</li> </ol> |  |  |
| No. of Students<br>Participation | 12                                                                                                                                                                                                                                                                                                                                                                                                                       |  |  |
| No. of Teacher<br>Participated   | 01                                                                                                                                                                                                                                                                                                                                                                                                                       |  |  |
| <b>Teacher Convener</b>          | Mr. R. M. Pawar                                                                                                                                                                                                                                                                                                                                                                                                          |  |  |
| Objective Achieved               | <ol> <li>Students became aware of Boiler working.</li> <li>Students acquire first hand information and practical experience of the Boiler accessories Boiler mounting, Control valves.</li> </ol>                                                                                                                                                                                                                        |  |  |