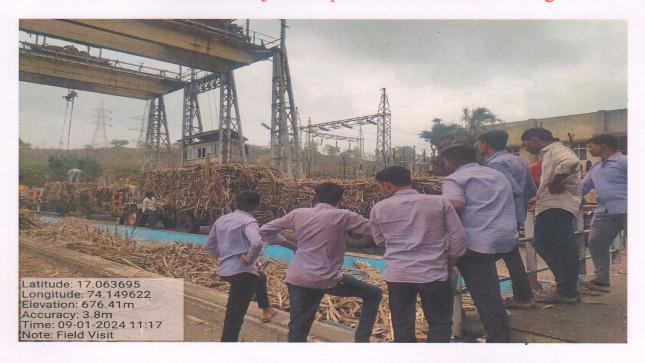

### Notice

All the students of B.Sc. II (Sugar Technology) are here by informed that your "field visit" is organized on 9 <sup>th</sup> January 2024 at Rajrambapu Patil SSK Ltd. Wategaon Tal. Walwa Dist. Sangli. All students should be present at college campus at 10.00 am on 9 <sup>th</sup> January 2024. It is compulsory to all.

| NAMES OF TAXABLE PARTY.          | Academic Teat - 2025- 24                                                                                                                                                                                                                                                                                                                                                                                                 |  |  |
|----------------------------------|--------------------------------------------------------------------------------------------------------------------------------------------------------------------------------------------------------------------------------------------------------------------------------------------------------------------------------------------------------------------------------------------------------------------------|--|--|
| Name of the sugar                | Rajrambapu Patil SSK Ltd. Wategaon Tal. Walwa                                                                                                                                                                                                                                                                                                                                                                            |  |  |
| factory                          | Dist. Sangli                                                                                                                                                                                                                                                                                                                                                                                                             |  |  |
| Title                            | To Study Boiler working.                                                                                                                                                                                                                                                                                                                                                                                                 |  |  |
| Class                            | B.Sc. II (Sugar Technology)                                                                                                                                                                                                                                                                                                                                                                                              |  |  |
| Date                             | 9 <sup>th</sup> January 2024                                                                                                                                                                                                                                                                                                                                                                                             |  |  |
| Objectives of the Field<br>Visit | <ol> <li>To make the students aware of Boiler Section Work of sugar factory.</li> <li>To provide practical experience to the students as apart of the course.</li> <li>To acquire knowledge of Boiler.</li> <li>To provide direct source of knowledge and acquaint the students with first hand information.</li> <li>To provide an opportunity to students to experience the exact working of sugar factory.</li> </ol> |  |  |
| No. of Students<br>Participation | 12                                                                                                                                                                                                                                                                                                                                                                                                                       |  |  |
| No. of Teacher<br>Participated   | 01                                                                                                                                                                                                                                                                                                                                                                                                                       |  |  |
| Teacher Convener                 | Mr. R. M. Pawar                                                                                                                                                                                                                                                                                                                                                                                                          |  |  |
| Objective Achieved               | <ol> <li>Students became aware of Boiler working.</li> <li>Students acquire first hand information and practical experience of the Boiler accessories Boiler mounting, Control valves.</li> </ol>                                                                                                                                                                                                                        |  |  |