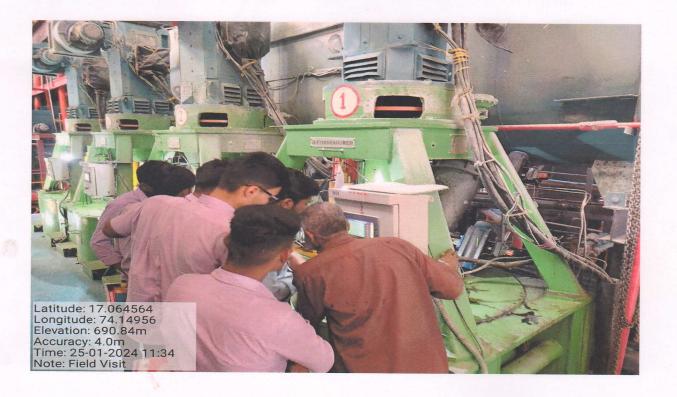

### Field Visit B.Sc. II at Rajarambapu Patil SSK Unit 2 Wategaon

22

Navin Bahe Naka Bahe Road Islampur Tal. Walwa Dist. Sangli

Ph.No.(02342)222961

WebSite:-www.sugartechnology.in

Mob.8805747500

Email ID. :-rcstcollege2010@gmail.com