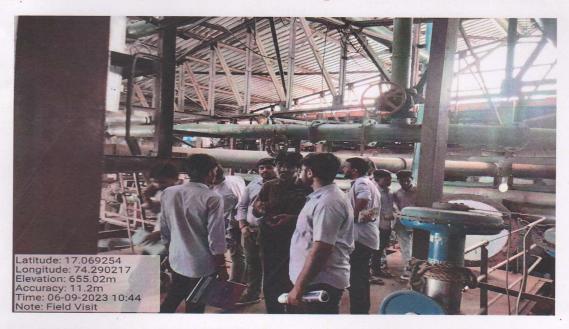

### Field Visit B.Sc. II at Rajarambapu Patil SSK Unit 2 Wategaon

22

Navin Bahe Naka Bahe Road Islampur Tal. Walwa Dist. Sangli

Ph.No.(02342)222961

WebSite:-www.sugartechnology.in

Mob.8805747500

Email ID. :-rcstcollege2010@gmail.com