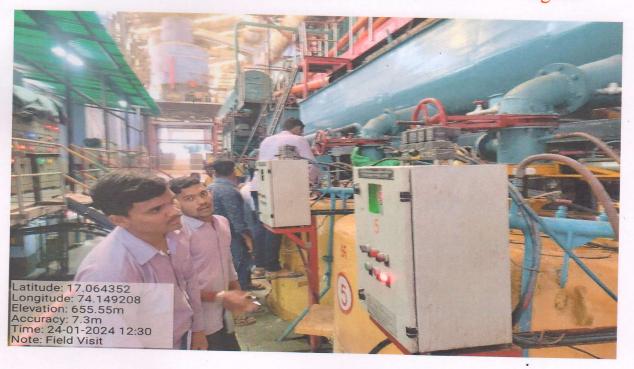

### Field Visit B.Sc. II at Rajarambapu Patil SSK Unit 2 Wategaon

22

Navin Bahe Naka Bahe Road Islampur Tal. Walwa Dist. Sangli

Ph.No.(02342)222961

WebSite:-www.sugartechnology.in

Mob.8805747500

Email ID. :-rcstcollege2010@gmail.com