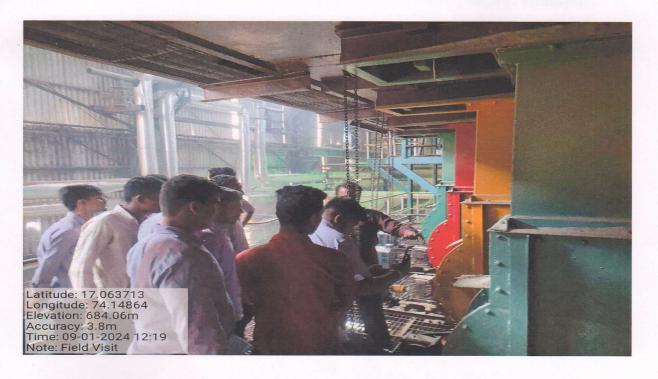

### Notice

All the students of B.Sc. II (Sugar Technology) are here by informed that your "field visit" is organized on 9 <sup>th</sup> January 2024 at Rajrambapu Patil SSK Ltd. Wategaon Tal. Walwa Dist. Sangli. All students should be present at college campus at 10.00 am on 9 <sup>th</sup> January 2024. It is compulsory to all.

| NAMES OF TAXABLE PARTY.          | Academic Teat - 2025- 24                                                                                                                                                                                                                                                                                                                                                                                                 |  |  |
|----------------------------------|--------------------------------------------------------------------------------------------------------------------------------------------------------------------------------------------------------------------------------------------------------------------------------------------------------------------------------------------------------------------------------------------------------------------------|--|--|
| Name of the sugar                | Rajrambapu Patil SSK Ltd. Wategaon Tal. Walwa                                                                                                                                                                                                                                                                                                                                                                            |  |  |
| factory                          | Dist. Sangli                                                                                                                                                                                                                                                                                                                                                                                                             |  |  |
| Title                            | To Study Boiler working.                                                                                                                                                                                                                                                                                                                                                                                                 |  |  |
| Class                            | B.Sc. II (Sugar Technology)                                                                                                                                                                                                                                                                                                                                                                                              |  |  |
| Date                             | 9 <sup>th</sup> January 2024                                                                                                                                                                                                                                                                                                                                                                                             |  |  |
| Objectives of the Field<br>Visit | <ol> <li>To make the students aware of Boiler Section Work of sugar factory.</li> <li>To provide practical experience to the students as apart of the course.</li> <li>To acquire knowledge of Boiler.</li> <li>To provide direct source of knowledge and acquaint the students with first hand information.</li> <li>To provide an opportunity to students to experience the exact working of sugar factory.</li> </ol> |  |  |
| No. of Students<br>Participation | 12                                                                                                                                                                                                                                                                                                                                                                                                                       |  |  |
| No. of Teacher<br>Participated   | 01                                                                                                                                                                                                                                                                                                                                                                                                                       |  |  |
| Teacher Convener                 | Mr. R. M. Pawar                                                                                                                                                                                                                                                                                                                                                                                                          |  |  |
| Objective Achieved               | <ol> <li>Students became aware of Boiler working.</li> <li>Students acquire first hand information and practical experience of the Boiler accessories Boiler mounting, Control valves.</li> </ol>                                                                                                                                                                                                                        |  |  |