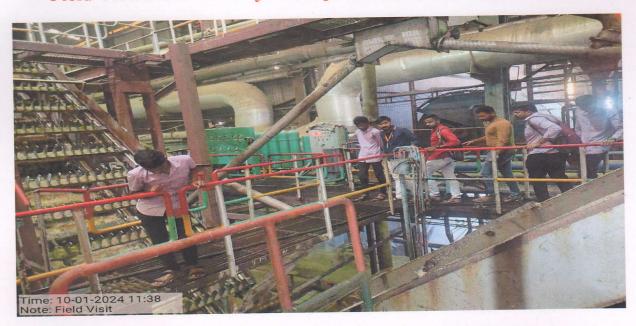

#### Notice

All the students of B.Sc. II (Sugar Technology) are here by informed that your "field visit" is organized on 10<sup>th</sup> January 2024 at Rajrambapu Patil SSK Ltd. Wategaon Tal.Walwa Dist. Sangli. All students should be present at college campus at 10.00 am on 10<sup>th</sup> January 2024. It is compulsory to all.

| Name of the sugar                | Rajrambapu Patil SSK Ltd. Wategaon Tal. Walwa                                                                                                                                                                                                                                                                                                                                                                            |  |  |
|----------------------------------|--------------------------------------------------------------------------------------------------------------------------------------------------------------------------------------------------------------------------------------------------------------------------------------------------------------------------------------------------------------------------------------------------------------------------|--|--|
| factory                          | Dist. Sangli                                                                                                                                                                                                                                                                                                                                                                                                             |  |  |
| Title                            | To Study Boiler working.                                                                                                                                                                                                                                                                                                                                                                                                 |  |  |
| Class                            | B.Sc. II (Sugar Technology)                                                                                                                                                                                                                                                                                                                                                                                              |  |  |
| Date                             | 10 <sup>th</sup> January 2024                                                                                                                                                                                                                                                                                                                                                                                            |  |  |
| Objectives of the Field Visit    | <ol> <li>To make the students aware of Boiler Section Work of sugar factory.</li> <li>To provide practical experience to the students as apart of the course.</li> <li>To acquire knowledge of Boiler.</li> <li>To provide direct source of knowledge and acquaint the students with first hand information.</li> <li>To provide an opportunity to students to experience the exact working of sugar factory.</li> </ol> |  |  |
| No. of Students<br>Participation | 12                                                                                                                                                                                                                                                                                                                                                                                                                       |  |  |
| No. of Teacher<br>Participated   | 01                                                                                                                                                                                                                                                                                                                                                                                                                       |  |  |
| <b>Teacher Convener</b>          | Mr. R. M. Pawar                                                                                                                                                                                                                                                                                                                                                                                                          |  |  |
| Objective Achieved               | <ol> <li>Students became aware of Boiler working.</li> <li>Students acquire first hand information and practical experience of the Boiler accessories Boiler mounting, Control valves.</li> </ol>                                                                                                                                                                                                                        |  |  |

### Notice

All the students of B.Sc. II (Sugar Technology) are here by informed that your "field visit" is organized on 9 <sup>th</sup> January 2024 at Rajrambapu Patil SSK Ltd. Wategaon Tal. Walwa Dist. Sangli. All students should be present at college campus at 10.00 am on 9 <sup>th</sup> January 2024. It is compulsory to all.

| NAMES OF TAXABLE PARTY.          | Academic Teat - 2025- 24                                                                                                                                                                                                                                                                                                                                                                                                 |  |  |
|----------------------------------|--------------------------------------------------------------------------------------------------------------------------------------------------------------------------------------------------------------------------------------------------------------------------------------------------------------------------------------------------------------------------------------------------------------------------|--|--|
| Name of the sugar                | Rajrambapu Patil SSK Ltd. Wategaon Tal. Walwa                                                                                                                                                                                                                                                                                                                                                                            |  |  |
| factory                          | Dist. Sangli                                                                                                                                                                                                                                                                                                                                                                                                             |  |  |
| Title                            | To Study Boiler working.                                                                                                                                                                                                                                                                                                                                                                                                 |  |  |
| Class                            | B.Sc. II (Sugar Technology)                                                                                                                                                                                                                                                                                                                                                                                              |  |  |
| Date                             | 9 <sup>th</sup> January 2024                                                                                                                                                                                                                                                                                                                                                                                             |  |  |
| Objectives of the Field<br>Visit | <ol> <li>To make the students aware of Boiler Section Work of sugar factory.</li> <li>To provide practical experience to the students as apart of the course.</li> <li>To acquire knowledge of Boiler.</li> <li>To provide direct source of knowledge and acquaint the students with first hand information.</li> <li>To provide an opportunity to students to experience the exact working of sugar factory.</li> </ol> |  |  |
| No. of Students<br>Participation | 12                                                                                                                                                                                                                                                                                                                                                                                                                       |  |  |
| No. of Teacher<br>Participated   | 01                                                                                                                                                                                                                                                                                                                                                                                                                       |  |  |
| Teacher Convener                 | Mr. R. M. Pawar                                                                                                                                                                                                                                                                                                                                                                                                          |  |  |
| Objective Achieved               | <ol> <li>Students became aware of Boiler working.</li> <li>Students acquire first hand information and practical experience of the Boiler accessories Boiler mounting, Control valves.</li> </ol>                                                                                                                                                                                                                        |  |  |