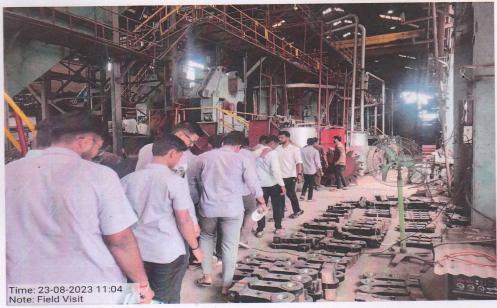

### Field Visit B.Sc. II at Rajarambapu Patil SSK Unit 2 Wategaon

22

Navin Bahe Naka Bahe Road Islampur Tal. Walwa Dist. Sangli

Ph.No.(02342)222961

WebSite:-www.sugartechnology.in

Mob.8805747500

Email ID. :-rcstcollege2010@gmail.com