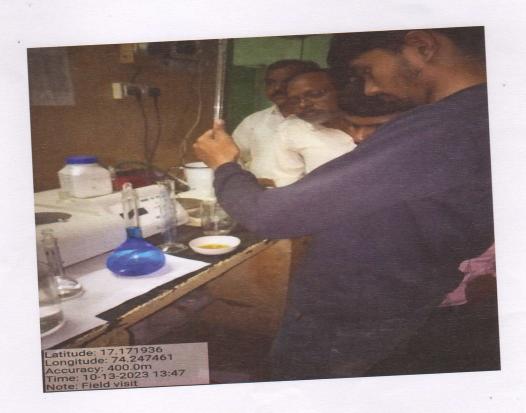

### Notice

All the students of B.Sc. II (Sugar Technology) are here by informed that your "field visit" is organized on 25<sup>th</sup> January 2024 at Rajrambapu Patil SSK Ltd. Wategaon Tal. Walwa Dist. Sangli. All students should be present at college campus at 10.00 am on 25<sup>th</sup> January 2024. It is compulsory to all.

|                                  | Academic Teat - 2025-24                                                                                                                                                                                                                                                                                                                                                                                                                                                                                                             |
|----------------------------------|-------------------------------------------------------------------------------------------------------------------------------------------------------------------------------------------------------------------------------------------------------------------------------------------------------------------------------------------------------------------------------------------------------------------------------------------------------------------------------------------------------------------------------------|
| Name of the sugar factory        | Rajrambapu Patil SSK Ltd. Wategaon Tal. Walwa<br>Dist. Sangli                                                                                                                                                                                                                                                                                                                                                                                                                                                                       |
| Title                            | To Study Boling House.                                                                                                                                                                                                                                                                                                                                                                                                                                                                                                              |
| Class                            | B.Sc. II (Sugar Technology)                                                                                                                                                                                                                                                                                                                                                                                                                                                                                                         |
| Date                             | 25 <sup>th</sup> January 2024                                                                                                                                                                                                                                                                                                                                                                                                                                                                                                       |
| Objectives of the Field Visit    | <ol> <li>To make the students aware of Crystallizer, centrifugal &amp; sugar house Section of sugar factory.</li> <li>To provide practical experience to the students as apart of the course.</li> <li>To acquire knowledge of masseciute cooling, centrifugal operation, washing, sugar drying, sugar gradation.</li> <li>To provide direct source of knowledge and acquaint the students with first hand information.</li> <li>To provide an opportunity to students to experience the exact working of sugar factory.</li> </ol> |
| No. of Students<br>Participation |                                                                                                                                                                                                                                                                                                                                                                                                                                                                                                                                     |
| No. of Teacher<br>Participated   | 01                                                                                                                                                                                                                                                                                                                                                                                                                                                                                                                                  |
| Teacher Convener                 | Mr. R. M. Pawar                                                                                                                                                                                                                                                                                                                                                                                                                                                                                                                     |
| Objective Achieved               | <ol> <li>Students became aware of crystallization, centrifugal machine, operation.</li> <li>Students acquire first hand information and practical experience of the massecuite boiling, massecuite cooling, washing, sugar drying.</li> </ol>                                                                                                                                                                                                                                                                                       |