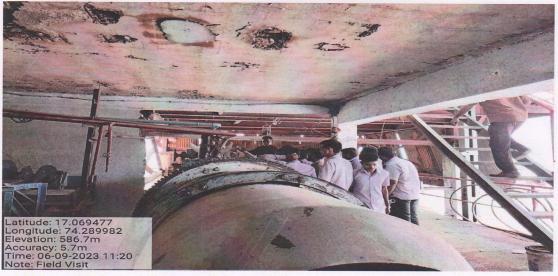

### Field Visit B.Sc. II at Rajarambapu Patil SSK Unit 2 Wategaon

Navin Bahe Naka Bahe Road Islampur Tal. Walwa Dist. Sangli

Ph.No.(02342)222961

WebSite:-www.sugartechnology.in

Mob.8805747500

Email ID. :-rcstcollege2010@gmail.com