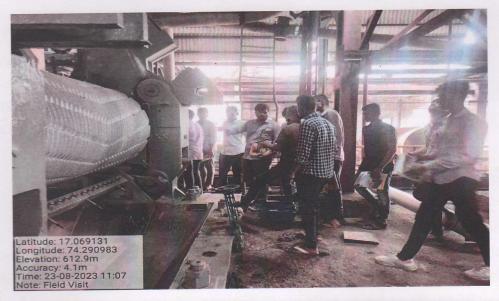

### Field Visit B.Sc. II at Rajarambapu Patil SSK Unit 2 Wategaon

22

Navin Bahe Naka Bahe Road Islampur Tal. Walwa Dist. Sangli

Ph.No.(02342)222961

WebSite:-www.sugartechnology.in

Mob.8805747500

Email ID. :-rcstcollege2010@gmail.com