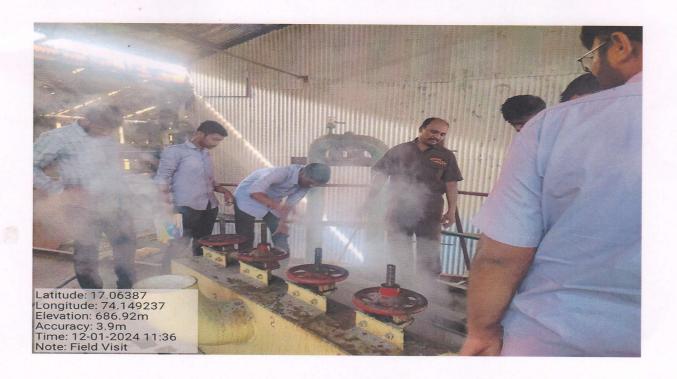

#### Notice

All the students of B.Sc. II (Sugar Technology) are here by informed that your "field visit" is organized on 12 <sup>th</sup> January 2024 at Rajrambapu Patil SSK Ltd. Wategaon Tal. Walwa Dist. Sangli. All students should be present at college campus at 10.00 am on 12 <sup>th</sup> January 2024. It is compulsory to all.

| Name of the sugar factory  Title  Class  Date             | Rajrambapu Patil SSK Ltd. Wategaon Tal. Walwa Dist. Sangli  To Study Boling House.  B.Sc. II (Sugar Technology)  12 <sup>th</sup> January 2024                                                                                                                                                                                                                                                                                                                                                                                 |  |
|-----------------------------------------------------------|--------------------------------------------------------------------------------------------------------------------------------------------------------------------------------------------------------------------------------------------------------------------------------------------------------------------------------------------------------------------------------------------------------------------------------------------------------------------------------------------------------------------------------|--|
| Objectives of the Field Visit                             | <ol> <li>To make the students aware of Juice Heater, Juice Clarifier, Evaporator &amp; Pan Section of sugar factory.</li> <li>To provide practical experience to the students as apart of the course.</li> <li>To acquire knowledge of Juice heating, Juice Clarification, Juice Evaporation, Juice Boiling.</li> <li>To provide direct source of knowledge and acquaint the students with first hand information.</li> <li>To provide an opportunity to students to experience the exact working of sugar factory.</li> </ol> |  |
| No. of Students Participation No. of Teacher Participated | 01                                                                                                                                                                                                                                                                                                                                                                                                                                                                                                                             |  |
| Teacher Convener  Objective Achieved                      | Mr. R. M. Pawar  1. Students became aware of Boiling House. 2. Students acquire first hand information and                                                                                                                                                                                                                                                                                                                                                                                                                     |  |
|                                                           | practical experience of the Juice heating, Juice Clarification, Juice Evaporation, Juice Boiling.                                                                                                                                                                                                                                                                                                                                                                                                                              |  |