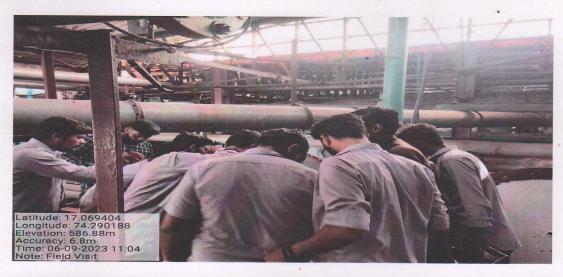

## Field Visit B.Sc. II at Rajarambapu Patil SSK Unit 2 Wategaon

Navin Bahe Naka Bahe Road Islampur Tal. Walwa Dist. Sangli

Ph.No.(02342)222961

WebSite:-www.sugartechnology.in

Mob.8805747500

Email ID. :-rcstcollege2010@gmail.com