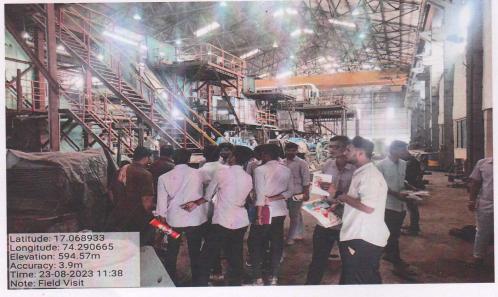

## Field Visit B.Sc. II at Rajarambapu Patil SSK Unit 2 Wategaon

Navin Bahe Naka Bahe Road Islampur Tal. Walwa Dist. Sangli

Ph.No.(02342)222961

WebSite:-www.sugartechnology.in

Mob.8805747500

Email ID. :-rcstcollege2010@gmail.com