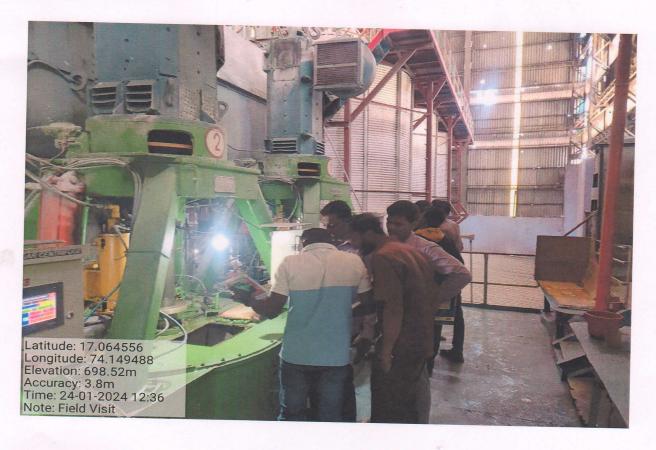

### Field Visit B.Sc. II at Rajarambapu Patil SSK Unit 2 Wategaon

22

Navin Bahe Naka Bahe Road Islampur Tal. Walwa Dist. Sangli

Ph.No.(02342)222961

WebSite:-www.sugartechnology.in

Mob.8805747500

Email ID. :-rcstcollege2010@gmail.com